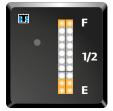

#### **TRIPLE COMBO DISPLAY**

#### **1** LIGHT SENSOR

Lights automatically dim for better night visibility.

#### 2 FUNCTIONING PROPERLY

Illuminates the white "T" when unit is functioning properly with no alarm codes.

#### **3** CHECK ALARM CODE

Amber "K" is illuminated when the unit has a "check alarm code" but is still functioning. Unit should be checked at earliest convenience.

#### 4 SHUTDOWN ALARM

Bottom row of amber and white LEDs are illuminated when unit has shutdown alarm. Requires immediate attention.

#### **5** TEMPERATURE READING

Shows temperature or "dF" when zone is defrosting. Temp readout can be set for direct or mirror viewing. Reads out in degrees celsius or fahrenheit, depending on the controller settings.

#### **6** COMPARTMENT INDICATORS

LEDs indicate which multi-temp compartment temperature reading refers to (up to 3).

#### 7 FUEL LEVEL

LED display shows fuel level. As fuel is consumed, white LEDs go out. When fuel level drops below 25% only amber LEDs remain illuminated. When fuel drops below 15%, one amber LED and the amber "K" are lit for check alarm status.