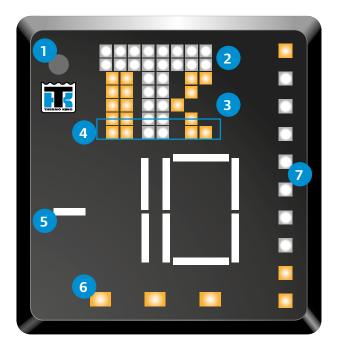

#### **TRIPLE COMBO DISPLAY**

#### **1** LIGHT SENSOR

Lights automatically dim for better night visibility.

#### 2 FUNCTIONING PROPERLY

Illuminates the white "T" when unit is functioning properly with no alarm codes.

#### **3** CHECK ALARM CODE

Amber "K" is illuminated when the unit has a "check alarm code" but is still functioning. Unit should be checked at earliest convenience.

#### 4 SHUTDOWN ALARM

Bottom row of amber and white LEDs are illuminated when unit has shutdown alarm. Requires immediate attention.

#### **5** TEMPERATURE READING

Shows temperature or "dF" when zone is defrosting. Temp readout can be set for direct or mirror viewing. Reads out in degrees celsius or fahrenheit, depending on the controller settings.

#### **6** COMPARTMENT INDICATORS

LEDs indicate which multi-temp compartment temperature reading refers to (up to 3).

#### 7 FUEL LEVEL

LED display shows fuel level. As fuel is consumed, white LEDs go out. When fuel level drops below 25% only amber LEDs remain illuminated. When fuel drops below 15%, one amber LED and the amber "K" are lit for check alarm status.